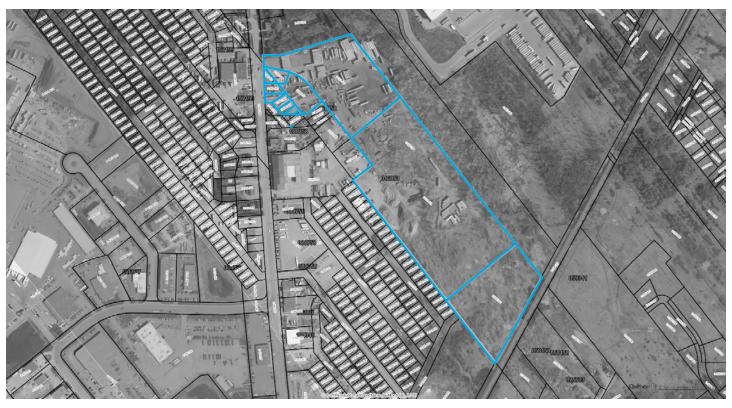

# Land **features**

| Civic Address        | Montée Masson, Laval, Québec                                                                                                                                                 |
|----------------------|------------------------------------------------------------------------------------------------------------------------------------------------------------------------------|
| Legal Description    | lots 1 355 648, 1 355 745, 1 391 594, 1 391 595, 1 393 431, 1 393 432, 1 528 905, 3 111 050, 3 111 051, 5 369 728, 5 369 730, 5 369 732, 5 369 737 of the Cadastre du Québec |
| Zoning               | Industrial                                                                                                                                                                   |
| Land Area            | 1,167,458 SF                                                                                                                                                                 |
| Services             | Fully Serviced                                                                                                                                                               |
| Municipal Evaluation | \$2,861,400 (Land)                                                                                                                                                           |
| Asking Price         | \$19,500,000                                                                                                                                                                 |