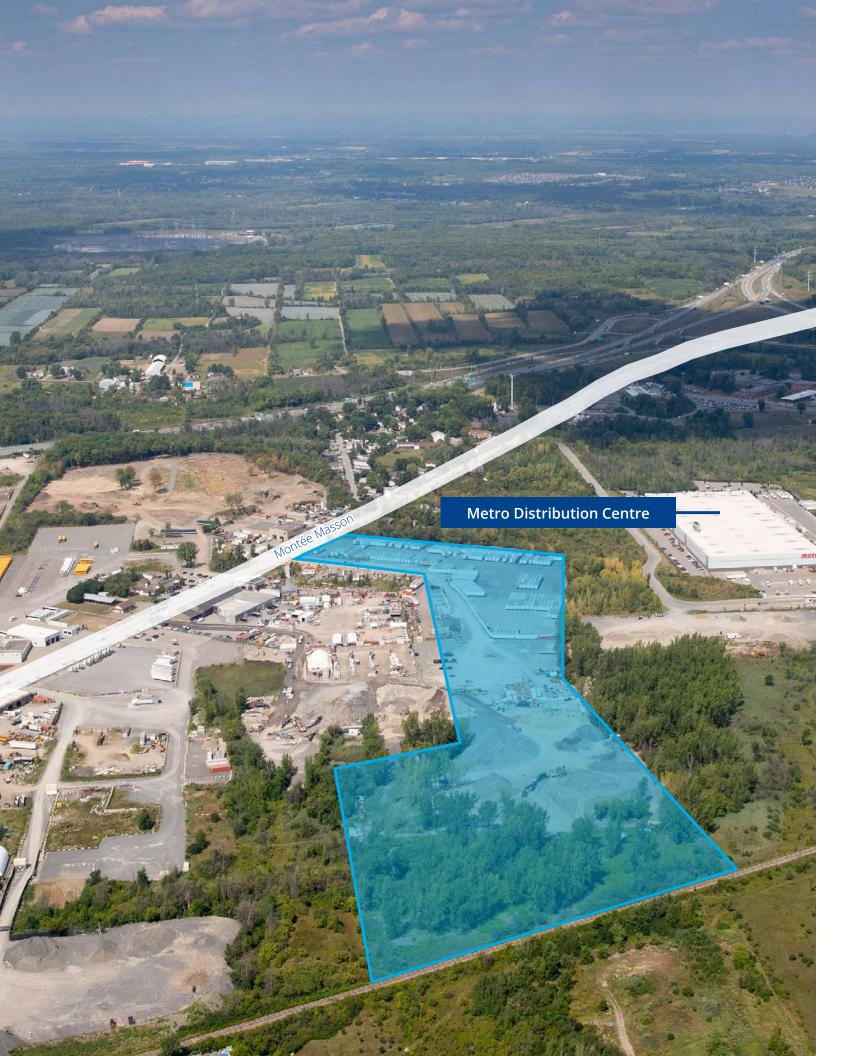

# Land **features**

# **Description**

Unique industrial development opportunity located a few minutes away from Montréal. This 1,167,458 SF of land offers the possibility of building a very large custom property. With easy access to the city and the South Shore, this site is ideal for a distribution warehouse. Located only minutes away from Highways 440 and 25.