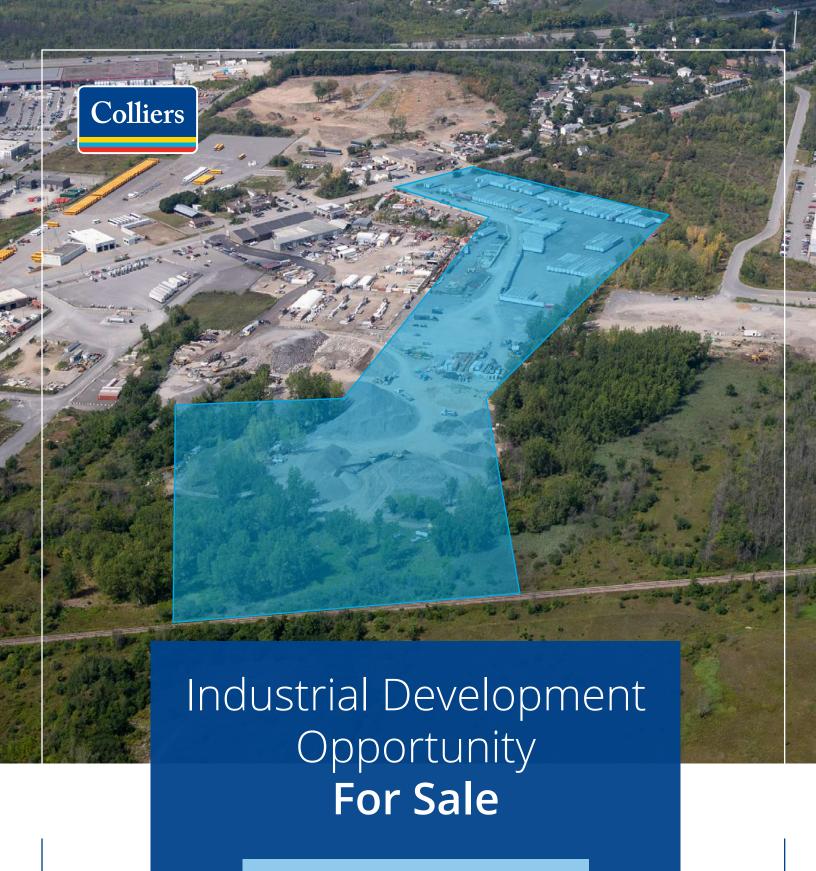

Montée Masson, Laval, Québec

# **Description**

Unique industrial development opportunity located a few minutes away from Montréal. This 1,167,458 SF of land offers the possibility of building a very large custom property. With easy access to the city and the South Shore, this site is ideal for a distribution warehouse. Located only minutes away from Highways 440 and 25.