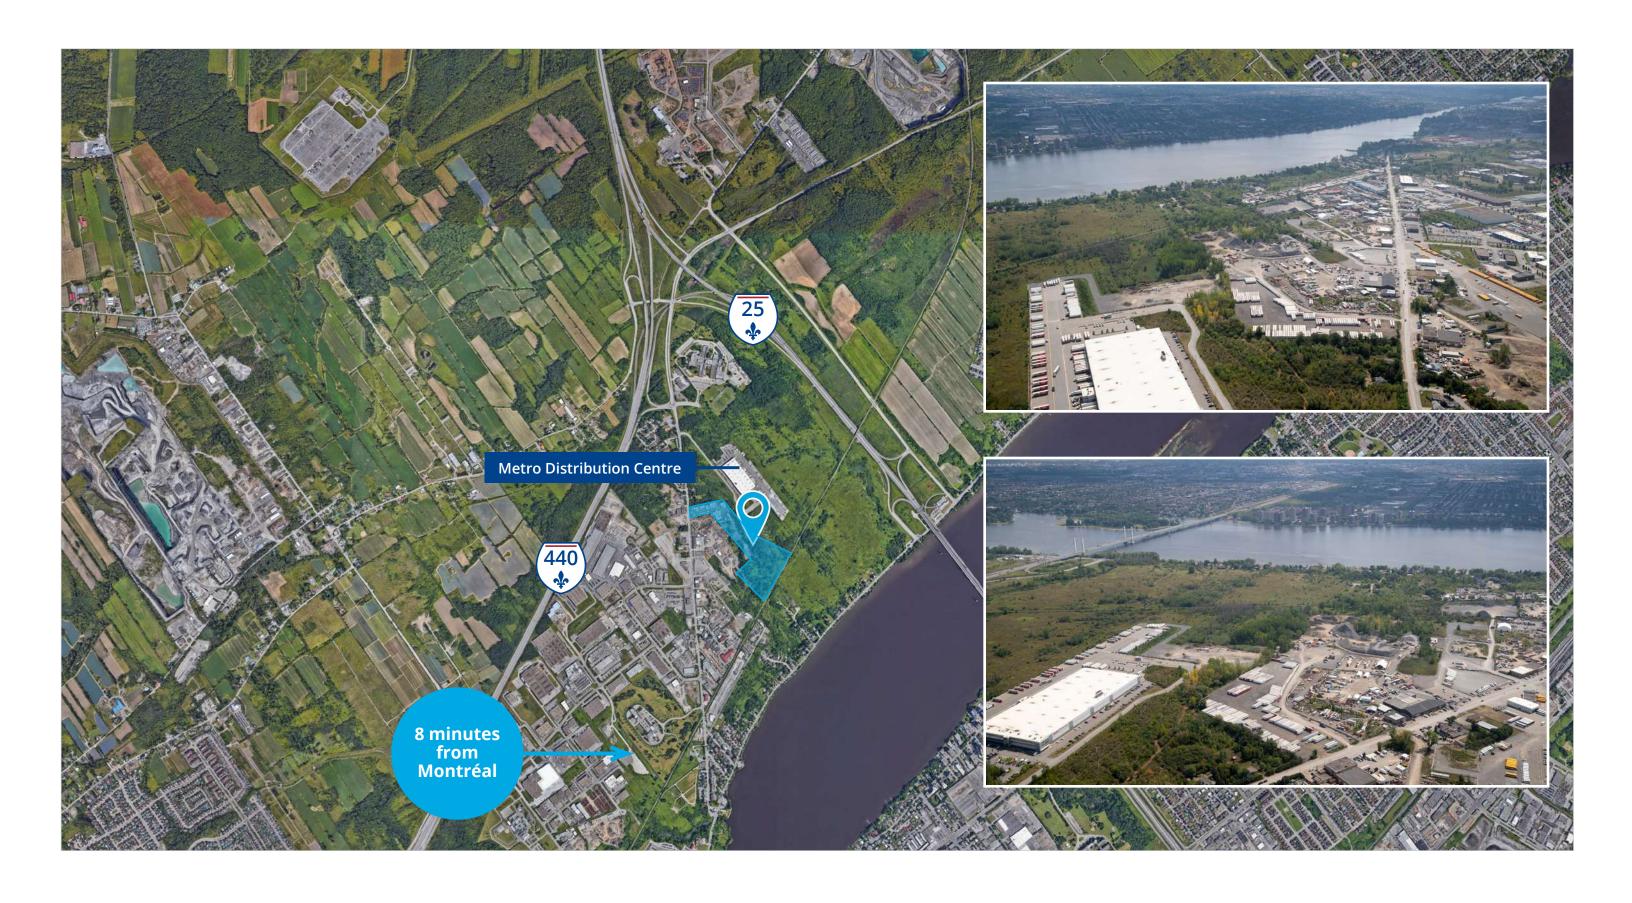

# Area **Map**

# **Description**

Unique industrial development opportunity located a few minutes away from Montréal. This 1,167,458 SF of land offers the possibility of building a very large custom property. With easy access to the city and the South Shore, this site is ideal for a distribution warehouse. Located only minutes away from Highways 440 and 25.